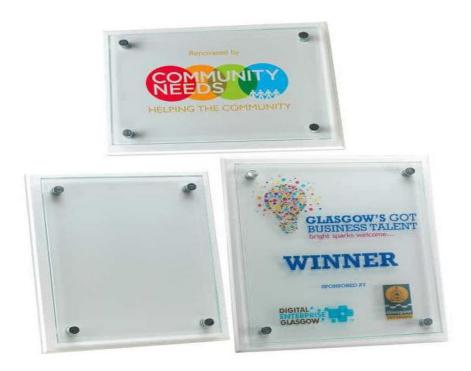

- 2. EC Awards (x3 designs white plaque with glass front, glass and wood backed, or circular wood) <a href="https://www.ecawards.co.uk">www.ecawards.co.uk</a>
  - a. White Plaque with Glass Front

18 x 23cm - £31.00 20 x 25cm - £45.00 23 x 31 - £50.25

#### b. Glass and Wood Backed

18 x 23cm - £31.00 20 x 25cm - £45.00 23 x 31 - £50.25

# **c. Circular Wooden Plaque** One size – 20 x 20cm - £44.50