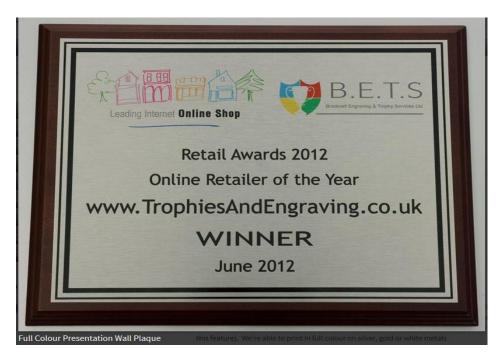

#### **CEF Plaques – Options and Costings**

1. Bracknell Engraving and Trophy Services www.trophiesandengraving.co.uk

8" x 6" - £28.45 10" x 8" - £36.45 12" x 9" - £51.45 13" x 10" - £64.45 15" x 13.5 - £74.45