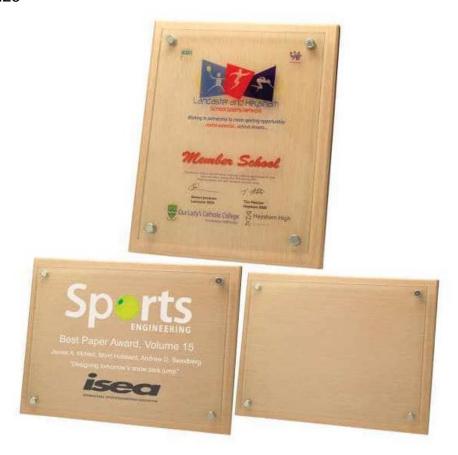

### a. Glass Front White Wood Presentation Plaque

18 x 23cm - £17.99 20.5 x 25.5cm - £20.99 23 x 30.5cm - £26.99

### b. Light Wood with Glass Plaque

18 x 23cm - £17.99 20.5 x 25.5cm - £20.99 23 x 30.5cm - £26.99

## c. Dark Wood Glass Front Presentation Plaque

18 x 23cm - £17.99 20.5 x 25.5cm - £20.99 23 x 30.5cm - £26.99